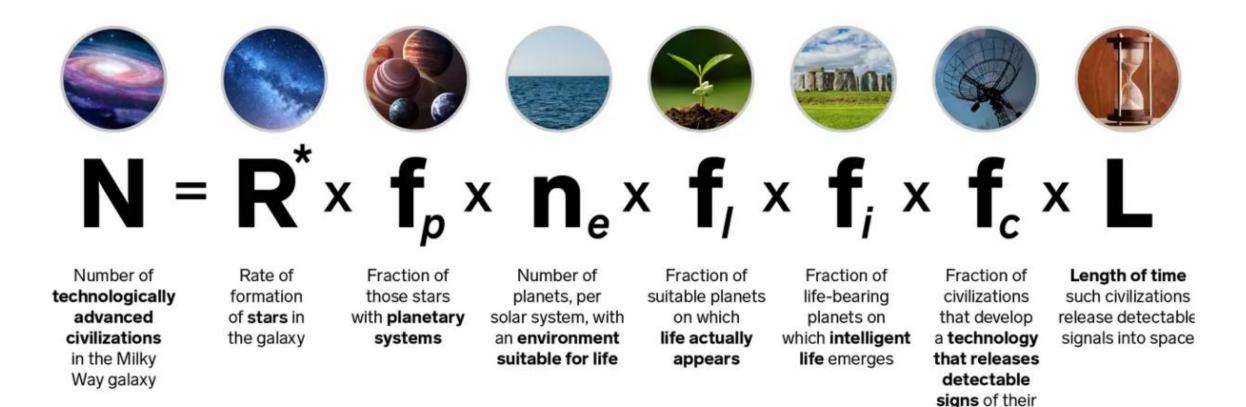

## N = NUMBER OF ADVANCED CIVILIZATIONS IN MILKY WAY

## **R**<sup>\*</sup> = AVERAGE RATE OF STAR FORMATION IN OUR GALAXY

## *f*<sub>p</sub> = FRACTION OF THOSE STARS THAT HAVE PLANETS

## n<sub>e</sub> = NUMBER OF PLANETS THAT CAN SUPPORT LIFE

## *f*<sub>I</sub> = FRACTION OF PLANETS THAT DEVELOP LIFE

## *f*<sub>i</sub> = FRACTION OF PLANETS WITH LIFE THAT DEVELOP CIVILIZATIONS

#### $f_{c}$ = FRACTION OF CIVILIZATIONS THAT CAN SEND AND RECEIVE ELECTROMAGNETIC SIGNALS

## *L* = THE LENGTH OF TIME CIVILIZATIONS CAN SEND SIGNALS