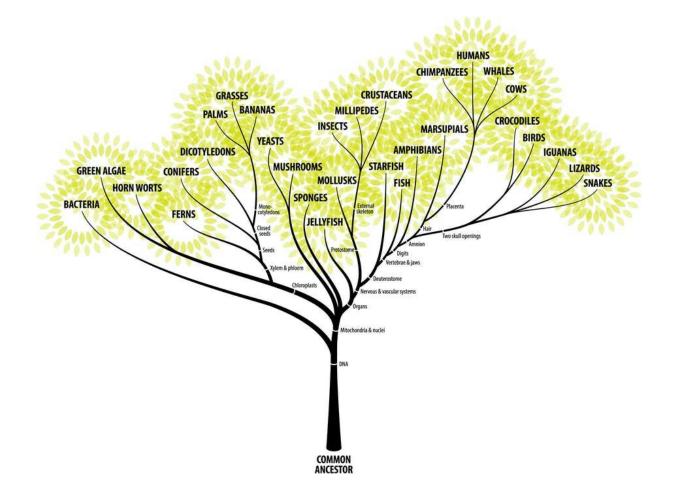

#### **ON THE ORIGIN OF SPECIES**

DARWIN POSTULATED THAT LIFE ON EARTH EVOLVED FROM ANCIENT SPECIES THAT DIVERGED OVER TIME — LIKE TREE BRANCHES FROM A SINGLE TRUNK.

#### DARWIN'S GREAT TREE OF LIFE

#### **INTELLIGENT LIFE ON EARTH**

- LIFE ON EARTH BEGAN 3.8 BILLION YEARS AGO
- FOR TWO BILLION YEARS THERE WERE ONLY CELLS WITHOUT AN ORGANIZED NUCLEUS
- OWING TO AN ASTONISHING EVENT 1.8 BILLION YEARS AGO, A CREATURE WITH AN ORGANIZED NUCLEUS DEVELOPED
- FROM THIS THERE DEVELOPED MULTICELLULAR ORGANISMS: FUNGI, PLANTS, ANIMALS
- THE ANIMALS BRANCHED OUT TO ABOUT 80 LINEAGES
- ONLY THE CHORDATES WITH THEIR CENTRAL NERVOUS SYSTEM LED TO INTELLIGENCE

#### **INTELLIGENT LIFE ON EARTH - CONTINUED**

- ONLY ONE LINEAGE LED TO THE VERTEBRATES
- VERTEBRATES INCLUDE FISHES, AMPHIBIANS, REPTILES, BIRDS, AND MAMMALS
- ABOUT 20 MILLION YEARS AGO HIGHER INTELLEGENCE DEVELOPED IN ONE OF THE ORDERS OF MAMMALS, THE HOMINIDS
- ELABORATION OF THE BRAIN OF HOMINIDS BEGAN 3 MILLION YEARS AGO

#### **INTELLIGENT LIFE ON EARTH - CONCLUDED**

MAYR SPECULATES THAT THERE HAVE BEEN 50 BILLION SPECIES MILLIONS OF SPECIES GET ALONG FINE WITHOUT HIGH INTELLIGENCE ONLY ONE SPECIES ACHIEVED THE INTELLIGENCE TO ESTABLISH A CIVILIZATION