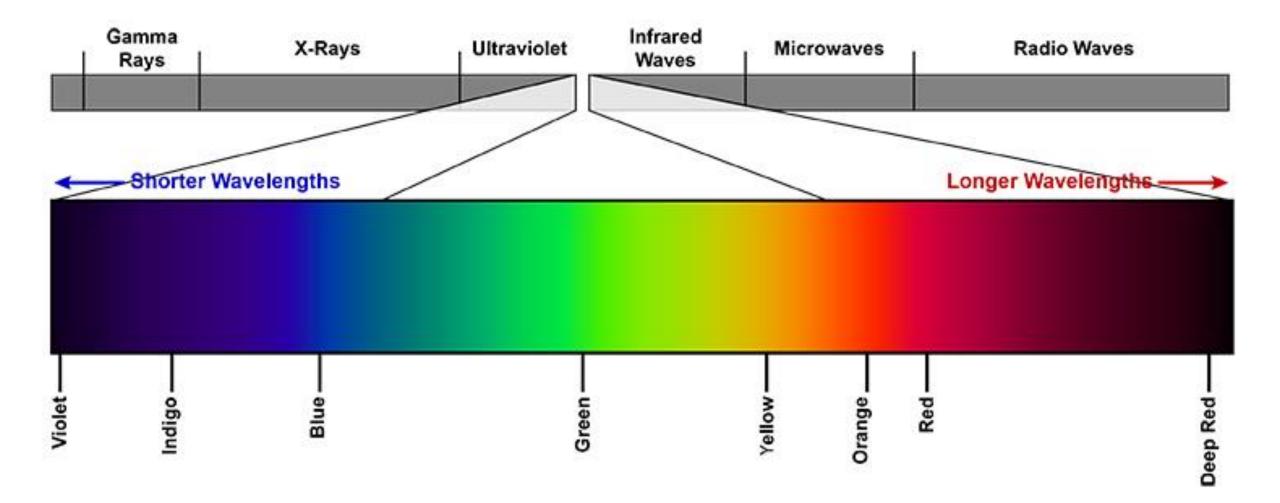

## **ELECTROMAGNETIC SPECTRUM**

## **TERRESTRIAL MICROWAVE WINDOW**

#### WHERE TO LOOK

- RADIO FREQUENCY 1,420.4 MHz (21 cm)
- EMISSION OF NEUTRAL HYDROGEN
- HYDROGEN IS THE MOST COMMON ELEMENT IN THE UNIVERSE
- A LOGICAL LANDMARK IN THE RADIO SPECTRUM