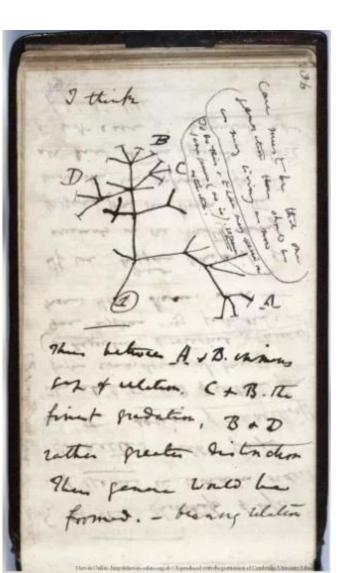

#### **| THINK**

#### **FROM DARWIN'S NOTEBOOK**

"MY THEORY WOULD GIVE ZEST TO RECENT & FOSSIL COMPARATIVE ANATOMY:"

#### **ON THE ORIGIN OF SPECIES**

DARWIN POSTULATED THAT LIFE ON EARTH EVOLVED FROM ANCIENT SPECIES THAT DIVERGED OVER TIME — LIKE TREE BRANCHES FROM A SINGLE TRUNK.

#### DARWIN'S GREAT TREE OF LIFE