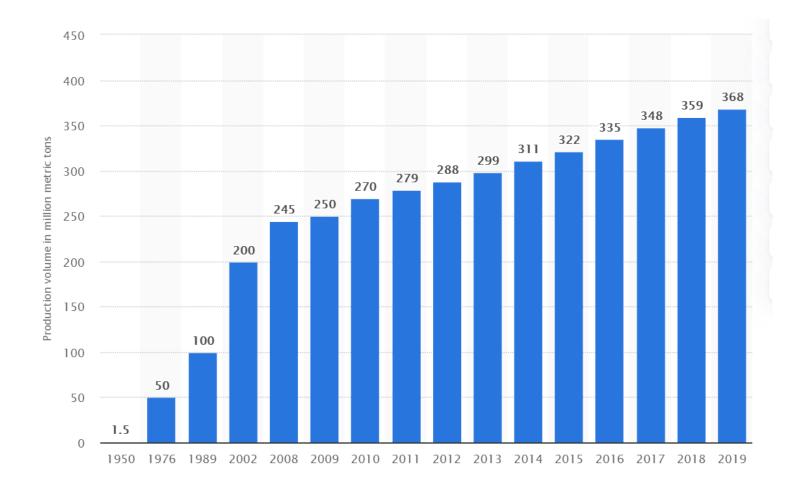

# THE PLANET IS DROWNING IN THE MOST USEFUL MATERIAL EVER INVENTED.

#### **PRODUCTION OF PLASTICS WORLDWIDE**