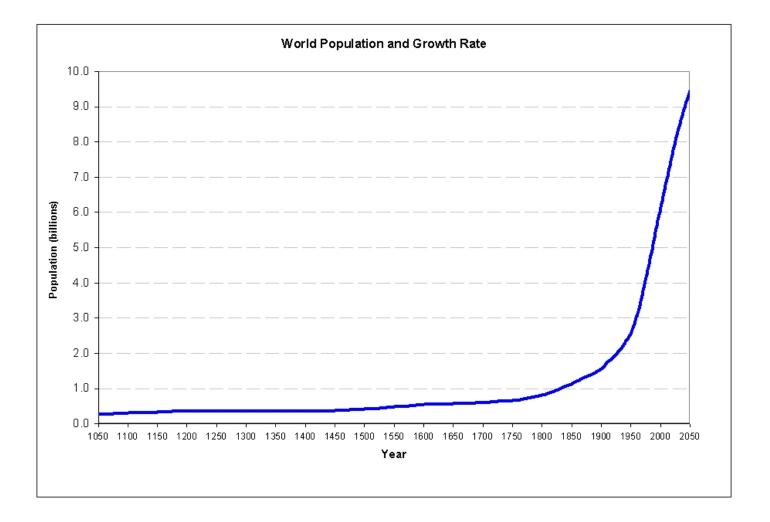

#### **WORLD POPULATION AND GROWTH**

#### **GENESIS 1:28.1**

# "AFTER THE POPULATION GROWTH CURVE TENDS TOWARDS THE VERTICAL, YOU HAVE COMPLETED YOUR TASK. NOW, YOU CAN REST."