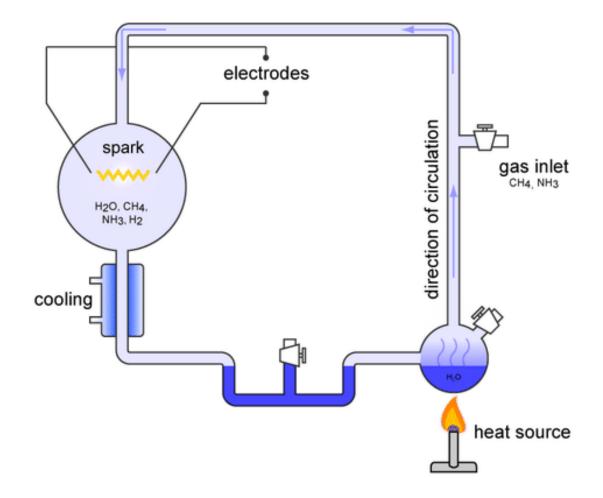

#### **MILLER – UREY APPARATUS**

#### **MILLER-UREY FINDING**

• IT ESTABLISHED THAT EARTH'S PRIMITIVE ATMOSPHERE WAS CAPABLE OF PRODUCING THE BUILDING BLOCKS OF LIFE FROM INORGANIC MATERIALS.