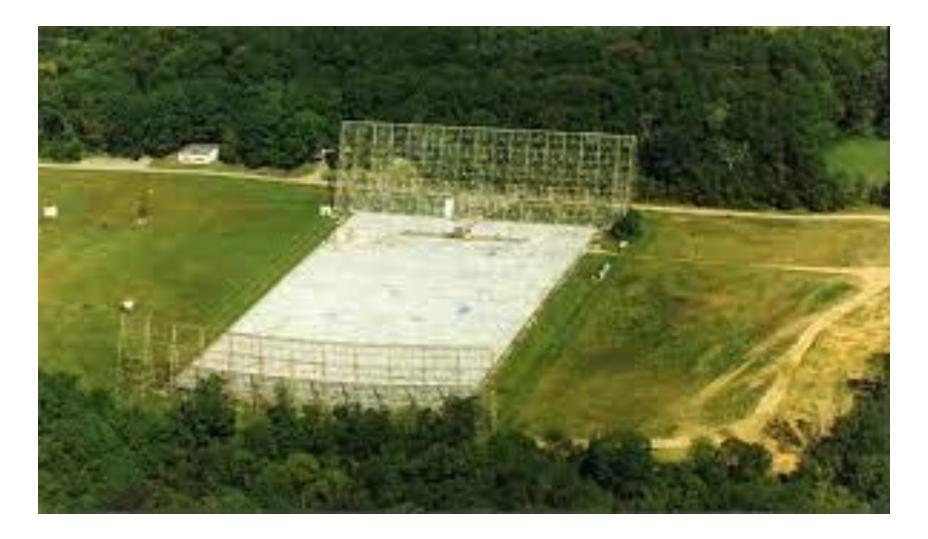

#### OHIO STATE UNIVERSITY RADIO OBSERVATORY BIG EAR

#### RECEIVED AUGUST 15, 1977 FOR 72 SEC