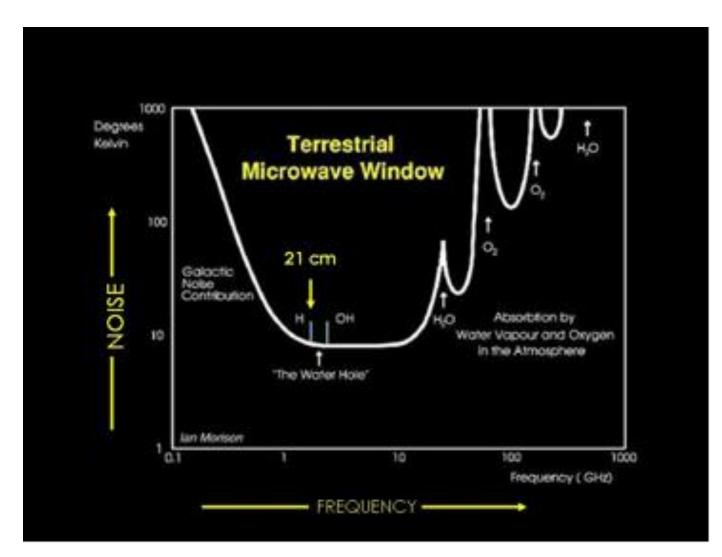

#### WHERE TO LOOK

- RADIO FREQUENCY 1,420.4 MHz (21 cm)
- EMISSION OF NEUTRAL HYDROGEN
- HYDROGEN IS THE MOST COMMON ELEMENT IN THE UNIVERSE
- A LOGICAL LANDMARK IN THE RADIO SPECTRUM

## **TERRESTRIAL MICROWAVE WINDOW**