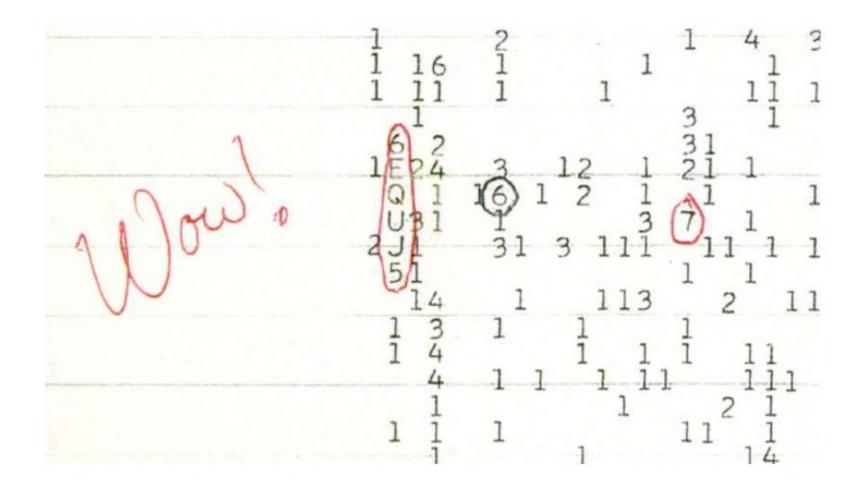

#### OHIO STATE UNIVERSITY RADIO OBSERVATORY BIG EAR

#### RECEIVED AUGUST 15, 1977 FOR 72 SEC

#### WHAT HAVE WE HEARD IN 60 YEARS?

### **NARY A PEEP**